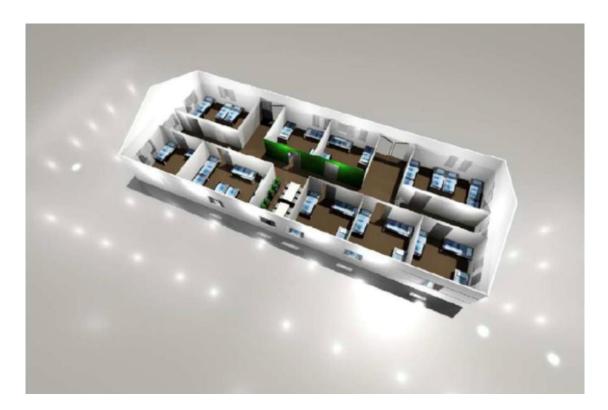

# TEMPORARY STRUCTURE FOR ACCOMODATION - INTERNAL VIEW

- Version (B) 10.00 x (L) 25.00m
- For 20 people
- 10 living rooms with 2 beds