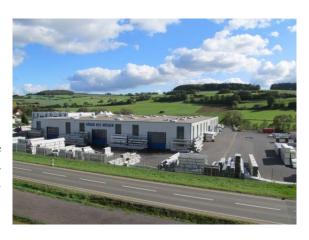

In our 4 production buildings on a factory site of more than 64,000 m<sup>2</sup> we manufacture self-supporting structures with a span of up to 60.00 m. The entire production is carried out with the help of CNC-controlled machines which enables us to achieve precise production at low costs

- The company operates from a 64,000m<sup>2</sup>, state-of-the-art production facility designed and constructed specifically for the high-volume manufacture of our diverse range of temporary structure systems and accessory products.
- The facility has the capability and capacity to operate 24 hours per day enabling a production output of up to 60,000 m<sup>2</sup> of finished temporary structure product per week.
- All primary frame components (uprights, beams, purlins and gable framework) are
  manufactured on one of six, high-speed CNC, 5-axis (Computer Numerically Controlled)
  robotic machines. These advanced production methods offer a degree of precision
  manufacturing accuracy second to none, resulting in a perfectly engineered end product.
- All frame components are subject to stringent quality control and final inspection procedures. Following final inspection, products are packed, banded and prepared for customer dispatch.
- The new CNC-controlled cover production facility is equipped with the latest machines. This makes it possible to produce tent covers of the highest quality within a very short time.