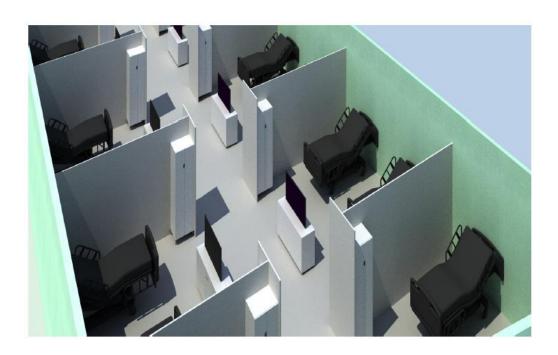

# TEMPORARY STRUCTURE FOR ACCOMODATION - INTERNAL VIEW

- Version (B) 10.00 x (L) 25.00m
- for 45 People
- 9 living rooms with 4-7 beds
- 1 meeting area

# TEMPORARY STRUCTURE FOR ACCOMODATION - INTERNAL VIEW

- Version (B) 10.00 x (L) 25.00m
- For 20 people
- 10 living rooms with 2 beds

# TEMPORARY STRUCTURE FOR ACCOMODATION - INTERNAL VIEW

• Version (B) 15.00 x (L) 50.00m