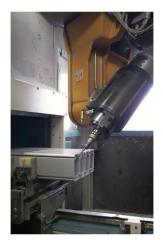

In our 4 production buildings on a factory site of more than 64,000 m<sup>2</sup> we manufacture self-supporting structures with a span of up to 60.00 m. The entire production is carried out with the help of CNC-controlled machines which enables us to achieve precise production at low costs

- The company operates from a 64,000m<sup>2</sup>, state-of-the-art production facility designed and constructed specifically for the high-volume manufacture of our diverse range of temporary structure systems and accessory products.
- The facility has the capability and capacity to operate 24 hours per day enabling a production output of up to 60,000 m<sup>2</sup> of finished temporary structure product per week.
- All primary frame components (uprights, beams, purlins and gable framework) are
  manufactured on one of six, high-speed CNC, 5-axis (Computer Numerically Controlled)
  robotic machines. These advanced production methods offer a degree of precision
  manufacturing accuracy second to none, resulting in a perfectly engineered end product.
- All frame components are subject to stringent quality control and final inspection procedures. Following final inspection, products are packed, banded and prepared for customer dispatch.
- The new CNC-controlled cover production facility is equipped with the latest machines. This makes it possible to produce tent covers of the highest quality within a very short time.