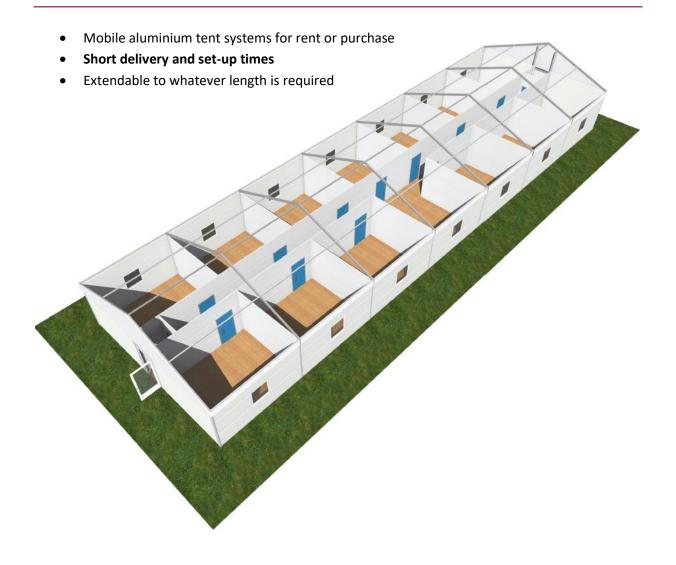

Many customers are resorting to container solutions as an interim measure. Containers offer the advantage of a fast, modular and isolated solution. However, many do not realise that there are also insulated demountable temporary structures and tents on the market that combine the advantages of containers with reusability.

Demountable temporary structures can be purchased or rented complete with interior fittings such as room layouts, heating and sanitary systems and are available in all widths and lengths. Containers are a fixed size and usable only for a single purpose, whereas demountable temporary structures offer a wide range of possible applications.