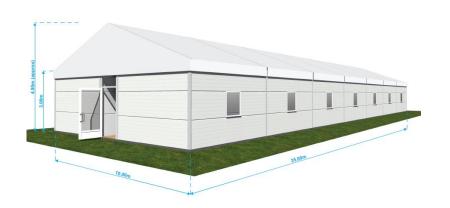

# TEMPORARY STRUCTURE FOR ACCOMODATION - INTERNAL VIEW

• Version (B) 15.00 x (L) 50.00m