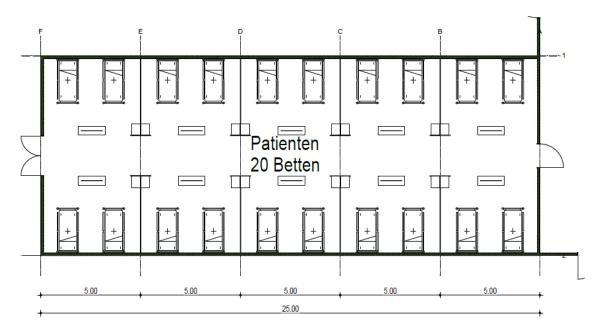

# TEMPORARY STRUCTURE FOR ACCOMODATION - INTERNAL VIEW

- Version (B) 10.00 x (L) 25.00m
- For 20 people
- 10 living rooms with 2 beds