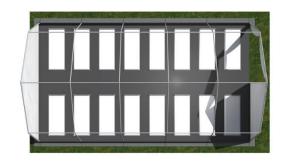

# TEMPORARY STRUCTURE FOR ACCOMODATION - INTERNAL VIEW

- Version (B) 10.00 x (L) 25.00m
- for 45 People
- 9 living rooms with 4-7 beds
- 1 meeting area

# TEMPORARY STRUCTURE FOR ACCOMODATION - INTERNAL VIEW

- Version (B) 10.00 x (L) 25.00m
- For 20 people
- 10 living rooms with 2 beds