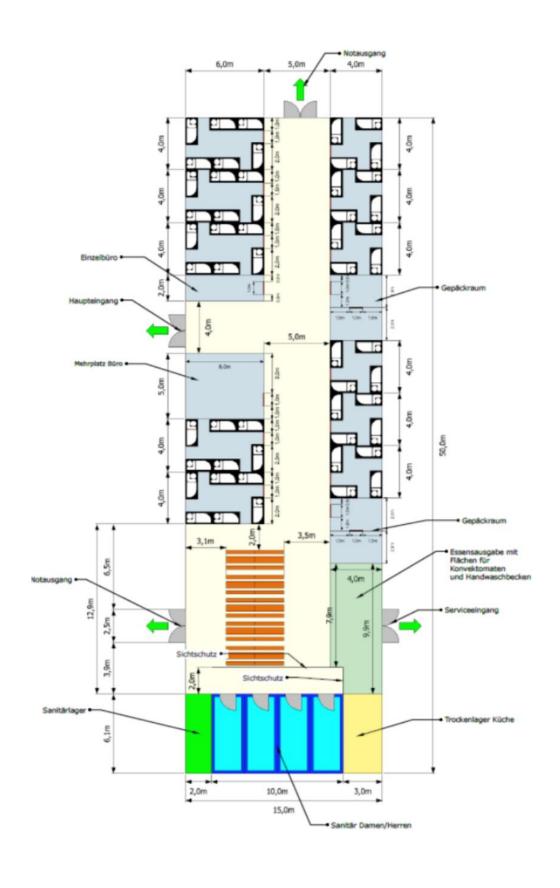

#### Example diagram:

# TEMPORARY STRUCTURE FOR ACCOMODATION - INTERNAL VIEW

• Version (B) 15.00 x (L) 50.00m