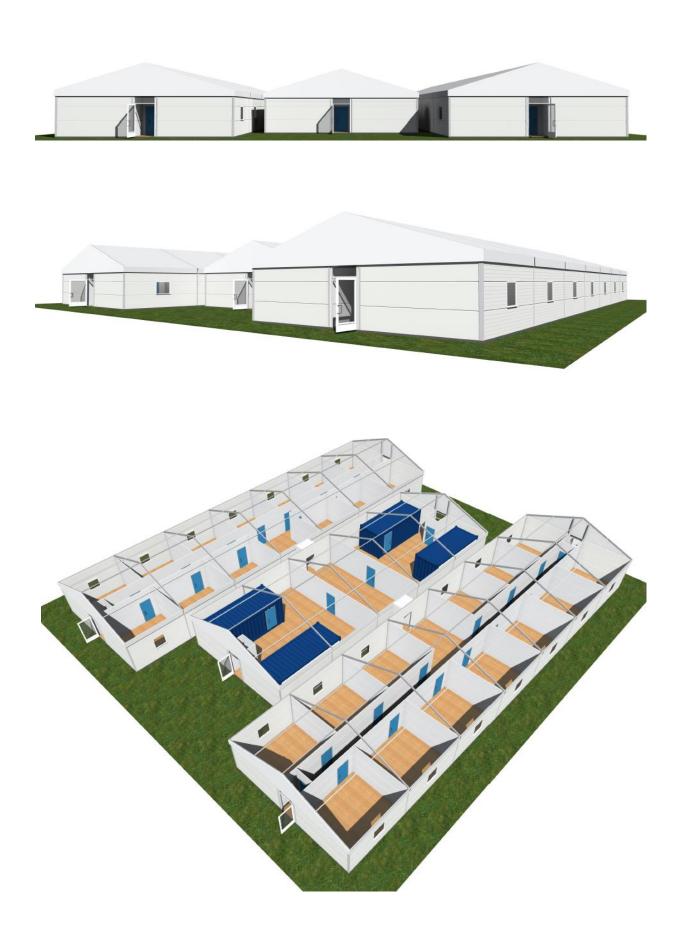

### TENT TREATMENT STATIONS & SLUICES

# TEMPORARY STRUCTURE FOR ACCOMODATION - INTERNAL VIEW

- Version (B) 10.00 x (L) 25.00m
- for 45 People
- 9 living rooms with 4-7 beds
- 1 meeting area