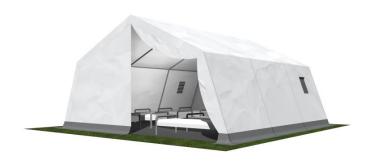

# TEMPORARY STRUCTURE FOR ACCOMODATION - INTERNAL VIEW

- Version (B) 10.00 x (L) 25.00m
- for 45 People
- 9 living rooms with 4-7 beds
- 1 meeting area

# TEMPORARY STRUCTURE FOR ACCOMODATION - INTERNAL VIEW

- Version (B) 10.00 x (L) 25.00m
- For 20 people
- 10 living rooms with 2 beds

# TEMPORARY STRUCTURE FOR ACCOMODATION - INTERNAL VIEW

• Version (B) 15.00 x (L) 50.00m