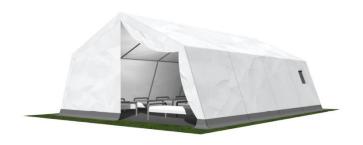

# TEMPORARY STRUCTURE FOR ACCOMODATION - INTERNAL VIEW

- Version (B) 10.00 x (L) 25.00m
- for 45 People
- 9 living rooms with 4-7 beds
- 1 meeting area

# TEMPORARY STRUCTURE FOR ACCOMODATION - INTERNAL VIEW

- Version (B) 10.00 x (L) 25.00m
- For 20 people
- 10 living rooms with 2 beds

# TEMPORARY STRUCTURE FOR ACCOMODATION - INTERNAL VIEW

• Version (B) 15.00 x (L) 50.00m