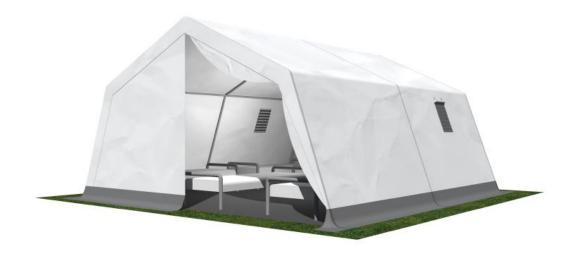

#### RAPID DEPLOYMENT SHELTER

- Different sizes available
- over 100 units from stock immediately available
- from 1,100 € net, plus VAT and freight costs
- assembled and ready for use within minutes
- Assembly without special tools and without previous knowledge

Model example: UKMZ P10 (4.75 x 5.00m)

#### RAPID DEPLOYMENT SHELTER

Model example: UKMZ P13 (5.90 x 6.00m)

Model example: UKMZ P17 (5.90 x 8.00m)

Model example: UKMZ P21 (5.90 x 10.00m)