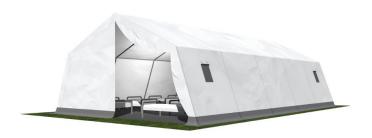

### TENT TREATMENT STATIONS & SLUICES

# TEMPORARY STRUCTURE FOR ACCOMODATION - INTERNAL VIEW

• Version (B) 15.00 x (L) 50.00m