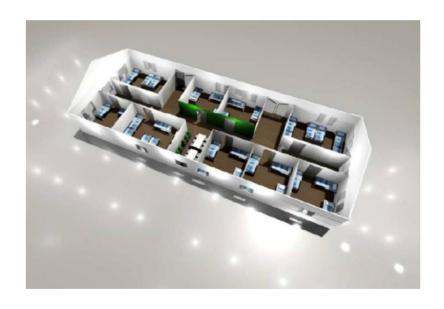

# TEMPORARY STRUCTURE FOR ACCOMODATION - INTERNAL VIEW

- Version (B) 10.00 x (L) 25.00m
- for 45 People
- 9 living rooms with 4-7 beds
- 1 meeting area