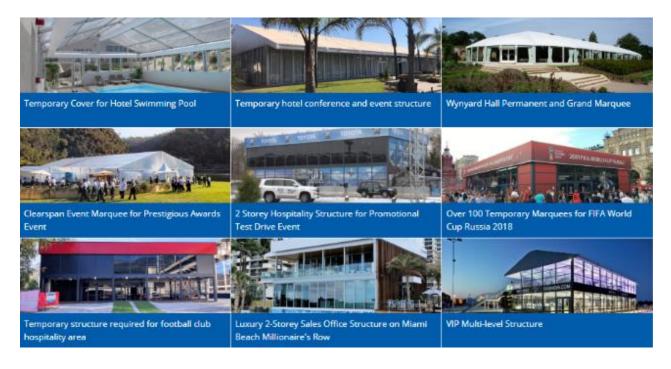

#### **OUR SYSTEMS**

Over the years, our constructions have developed from the well-known aluminium tent with a gable roof to ultra-modern buildings with visually attractive shapes, state-of-the-art thermal insulation and current safety standards for scaffolding and cladding - all of this, of course, always under the premise of rapid assembly and user, disassembly. For the our buildings are nowadays hardly distinguishable from fixed buildings.

Our product portfolio ranges from classic festival tents to storage tents, accommodation tents, hangars and individually designed space solutions. A competent design department and the technical knowhow allow us to develop tailor-made solutions for any requirements. Here is a short selection from our product range: